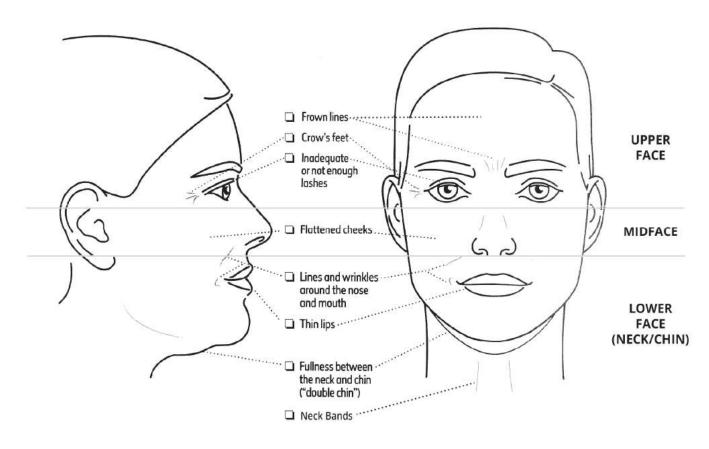

## SELF-ASSESSMENT

Patient's Name: \_\_\_\_\_\_ Date of Birth: \_\_\_\_\_\_

What brings you in today?

Select which areas of the face concern you on the diagram below.

By sharing how you see yourself, we can best evaluate your aesthetic goals and select an appropriate treatment for you.